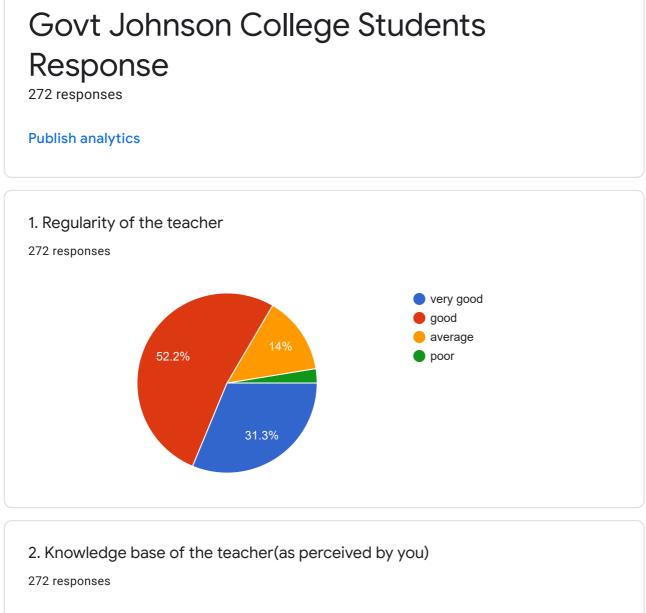

## \* Required

1. 1. Regularity of the teacher \*

Mark only one oval.

very good

- \_\_\_\_ good
- \_\_\_\_ average
- poor
- 2. 2. Knowledge base of the teacher(as perceived by you) \*

| $\subset$ | 🔵 Very good |
|-----------|-------------|
|           | Good        |