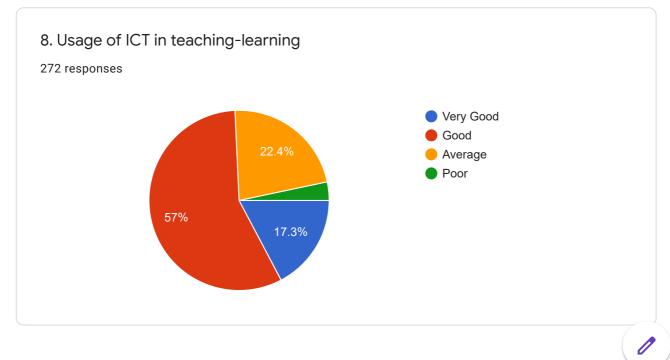

8. 8. Usage of ICT in teaching-learning \*

Mark only one oval.

| $\bigcirc$ | Very | Good |
|------------|------|------|
|------------|------|------|

- Good
- Average
- O Poor
- 9. 9. Fairness of internal evaluation \*