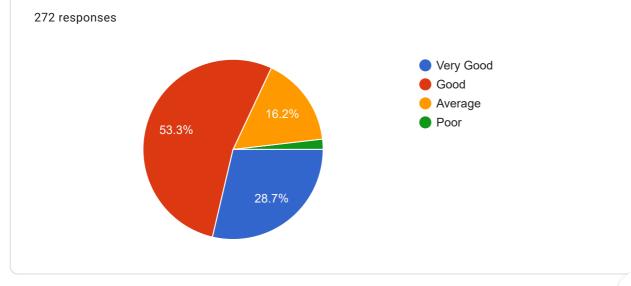

Poor

5. 5. Availability of the teacher( in and outside the classroom) \*

Mark only one oval.

| $\bigcirc$ | Very Good |
|------------|-----------|
| $\bigcirc$ | Good      |
| $\bigcirc$ | Average   |
| $\bigcirc$ | Poor      |