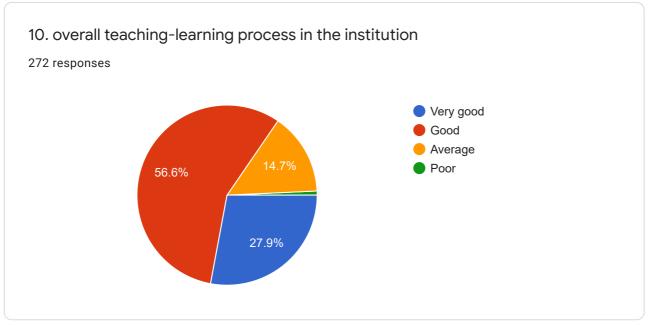

Mark only one oval.

| $\frown$ |      |      |
|----------|------|------|
|          | Vani | Cood |
|          | verv | Good |

- Good
- Average
- Poor
- 10. 10. overall teaching-learning process in the institution \*

| $\bigcirc$ | Very good |
|------------|-----------|
| $\bigcirc$ | Good      |
| $\square$  | Average   |

Mark only one oval.

- \_\_\_\_ Poor
- 11. 11. Performance of Teacher-student mentoring system \*