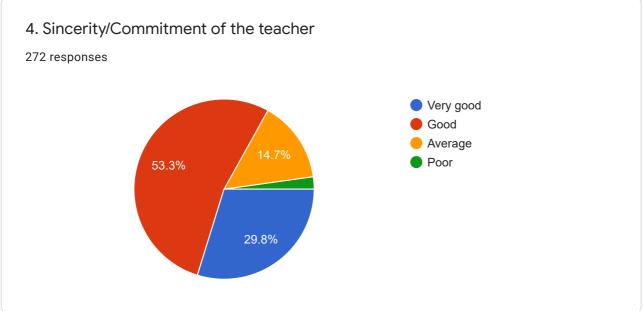

## Mark only one oval.

- Good
- Average
- Poor

4. 4. Sincerity/Commitment of the teacher \*

Mark only one oval.

| $\bigcirc$ | Very good |
|------------|-----------|
| $\bigcirc$ | Good      |
| $\bigcirc$ | Average   |