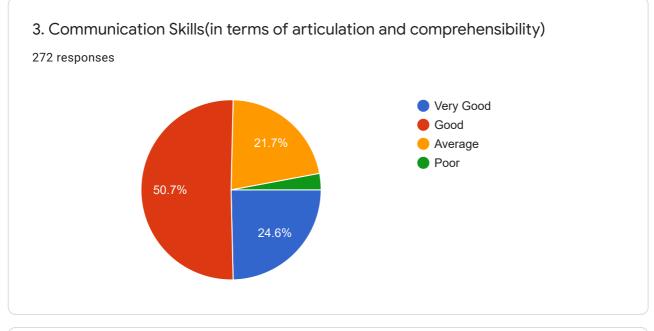

Mark only one oval.

Average

- \_\_\_\_ Poor
- 3. 3. Communication Skills(in terms of articulation and comprehensibility) \*

## Mark only one oval.

- Good
- Average
- Poor

4. 4. Sincerity/Commitment of the teacher \*

Mark only one oval.

| $\bigcirc$ | Very good |
|------------|-----------|
| $\bigcirc$ | Good      |
| $\bigcirc$ | Average   |