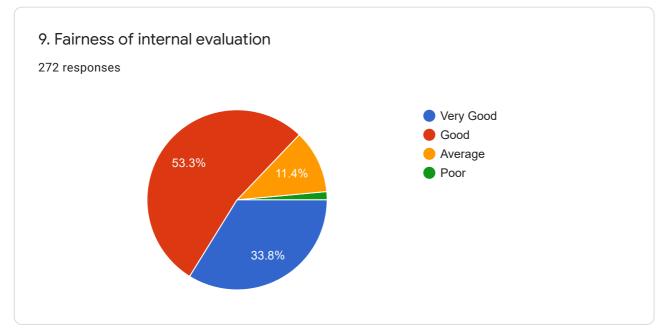

8. 8. Usage of ICT in teaching-learning \*

Mark only one oval.

| $\bigcirc$ | Very | Good |
|------------|------|------|
|------------|------|------|

- Good
- Average
- O Poor
- 9. 9. Fairness of internal evaluation \*

Mark only one oval.

| $\frown$ |      |      |
|----------|------|------|
|          | Vani | Cood |
|          | verv | Good |

- Good
- Average
- Poor
- 10. 10. overall teaching-learning process in the institution \*