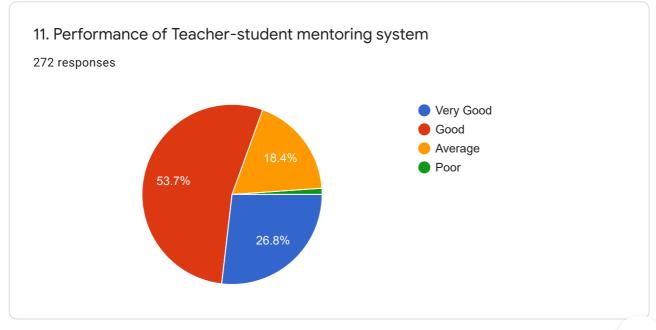

| $\bigcirc$ | Very good |
|------------|-----------|
| $\bigcirc$ | Good      |
| $\square$  | Average   |

Mark only one oval.

- \_\_\_\_ Poor
- 11. 11. Performance of Teacher-student mentoring system \*

## Mark only one oval.

Very Good

🔵 Good

- Average
- O Poor

12. 12. Satisfaction with college infrastructure and facilities \*

Mark only one oval.

| $\square$ | ) Very good |
|-----------|-------------|
| $\square$ | ) Excellent |
| $\square$ | Average     |
| $\square$ | ) Fair      |
| $\square$ | ) Poor      |