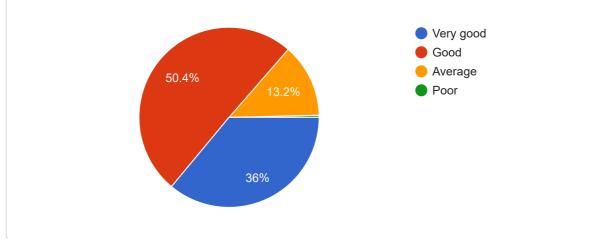

Mark only one oval.

Average

- \_\_\_\_ Poor
- 3. 3. Communication Skills(in terms of articulation and comprehensibility) \*