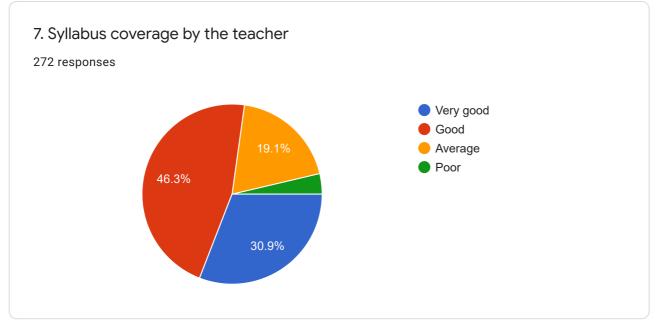

🔵 Good

Average

- Poor
- 7. 7. Syllabus coverage by the teacher \*

Mark only one oval.

O Very good

Good

Average

\_\_\_\_ Poor