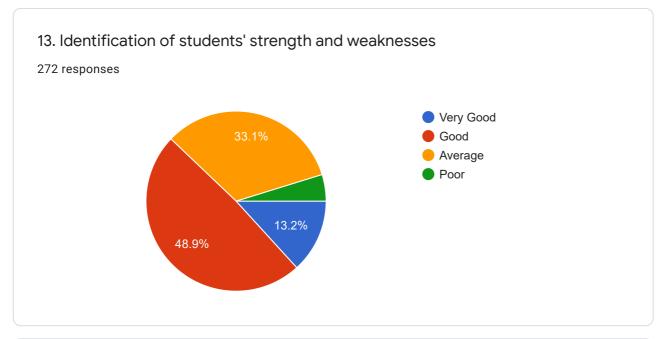

13. 13. Identification of students' strength and weaknesses \*

Mark only one oval.

| $\bigcirc$ | Very Good |
|------------|-----------|
| $\bigcirc$ | Good      |
| $\bigcirc$ | Average   |
| $\bigcirc$ | Poor      |