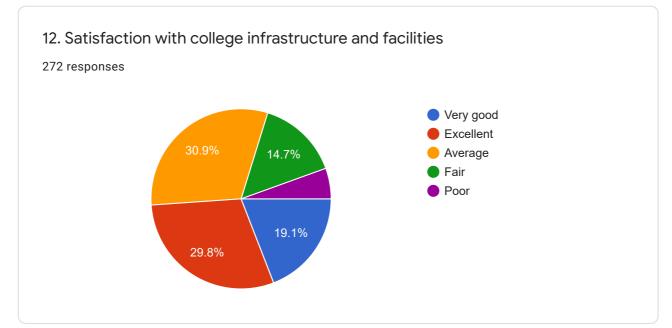

## Mark only one oval.

Very Good

🔵 Good

- Average
- O Poor

12. 12. Satisfaction with college infrastructure and facilities \*

Mark only one oval.

| $\square$ | ) Very good |
|-----------|-------------|
| $\square$ | ) Excellent |
| $\square$ | Average     |
| $\square$ | ) Fair      |
| $\square$ | ) Poor      |