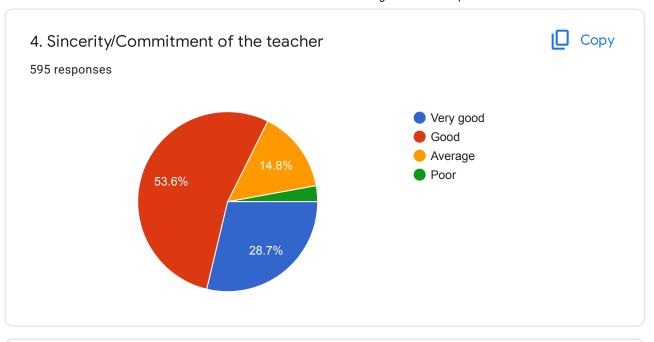

| 4. | <ol><li>Communication Skills(in terms of articulation and comprehensibility) *</li></ol> |
|----|------------------------------------------------------------------------------------------|
|    | Mark only one oval.                                                                      |
|    | Very Good Good                                                                           |
|    | Average                                                                                  |
|    | Poor                                                                                     |
| _  | 4. Circa with 1/C according and a fith a tanah a r                                       |
| 5. | 4. Sincerity/Commitment of the teacher *                                                 |
|    | Mark only one oval.                                                                      |
|    | Very good                                                                                |
|    | Good                                                                                     |
|    | Average                                                                                  |
|    | Poor                                                                                     |
| _  |                                                                                          |
| 6. | 5. Availability of the teacher( in and outside the classroom) *                          |
|    | Mark only one oval.                                                                      |
|    | Very Good                                                                                |
|    | Good                                                                                     |
|    | Average                                                                                  |
|    | Poor                                                                                     |
|    |                                                                                          |