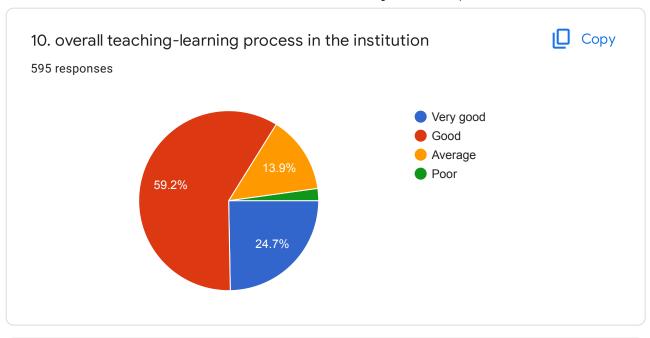

| 10. | 9. Fairness of internal evaluation *                       |
|-----|------------------------------------------------------------|
|     | Mark only one oval.                                        |
|     | Very Good Good                                             |
|     | Average                                                    |
|     | Poor                                                       |
|     |                                                            |
| 11. | 10. overall teaching-learning process in the institution * |
|     | Mark only one oval.                                        |
|     | Very good                                                  |
|     | Good                                                       |
|     | Average                                                    |
|     | Poor                                                       |
|     |                                                            |
| 12. | 11. Performance of Teacher-student mentoring system *      |
|     | Mark only one oval.                                        |
|     | Very Good                                                  |
|     | Good                                                       |
|     | Average                                                    |
|     | Poor                                                       |
|     |                                                            |