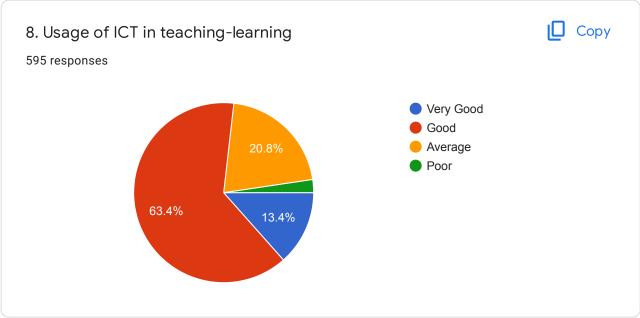

| 7. | 6. Relationship between students and teachers * |
|----|-------------------------------------------------|
|    | Mark only one oval.                             |
|    | Very Good Good Average Poor                     |
| 8. | 7. Syllabus coverage by the teacher *           |
|    | Mark only one oval.                             |
|    | Very good Good Average Poor                     |
| 9. | 8. Usage of ICT in teaching-learning *          |
|    | Mark only one oval.                             |
|    | Very Good Good Average Poor                     |
|    |                                                 |