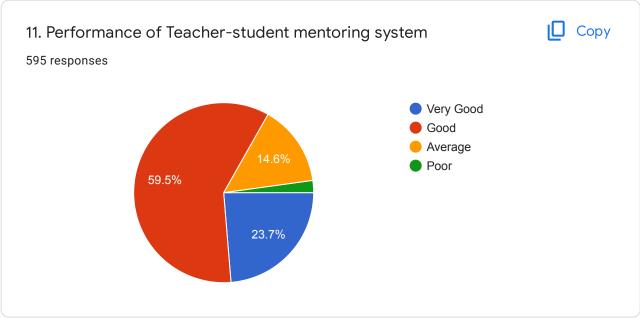

| 10. | 9. Fairness of internal evaluation *                       |
|-----|------------------------------------------------------------|
|     | Mark only one oval.                                        |
|     | Very Good Good                                             |
|     | Average                                                    |
|     | Poor                                                       |
|     |                                                            |
| 11. | 10. overall teaching-learning process in the institution * |
|     | Mark only one oval.                                        |
|     | Very good                                                  |
|     | Good                                                       |
|     | Average                                                    |
|     | Poor                                                       |
|     |                                                            |
| 12. | 11. Performance of Teacher-student mentoring system *      |
|     | Mark only one oval.                                        |
|     | Very Good                                                  |
|     | Good                                                       |
|     | Average                                                    |
|     | Poor                                                       |
|     |                                                            |