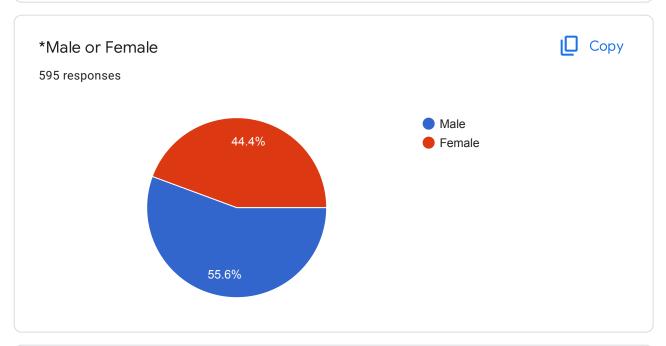

| * F | Required                                                                                                     |
|-----|--------------------------------------------------------------------------------------------------------------|
| 1.  | *Male or Female *  Mark only one oval.  Male Female                                                          |
| 2.  | 1. Regularity of the teacher (in the online Classroom) *  Mark only one oval.  very good good average poor   |
| 3.  | 2. Knowledge base of the teacher(as perceived by you) *  Mark only one oval.  Very good  Good  Average  Poor |