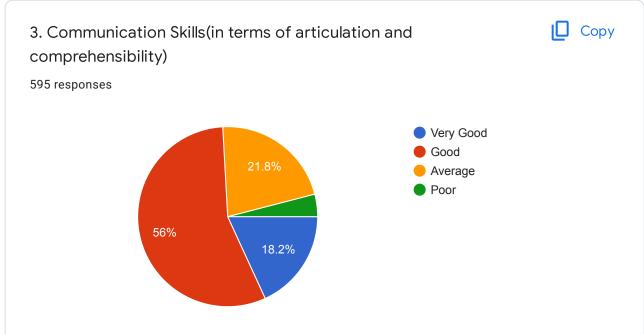

| 4. | <ol><li>Communication Skills(in terms of articulation and comprehensibility) *</li></ol> |
|----|------------------------------------------------------------------------------------------|
|    | Mark only one oval.                                                                      |
|    | Very Good Good                                                                           |
|    | Average                                                                                  |
|    | Poor                                                                                     |
| _  | 4. Circa with 1/C according and a fith a tanah a r                                       |
| 5. | 4. Sincerity/Commitment of the teacher *                                                 |
|    | Mark only one oval.                                                                      |
|    | Very good                                                                                |
|    | Good                                                                                     |
|    | Average                                                                                  |
|    | Poor                                                                                     |
| _  |                                                                                          |
| 6. | 5. Availability of the teacher( in and outside the classroom) *                          |
|    | Mark only one oval.                                                                      |
|    | Very Good                                                                                |
|    | Good                                                                                     |
|    | Average                                                                                  |
|    | Poor                                                                                     |
|    |                                                                                          |