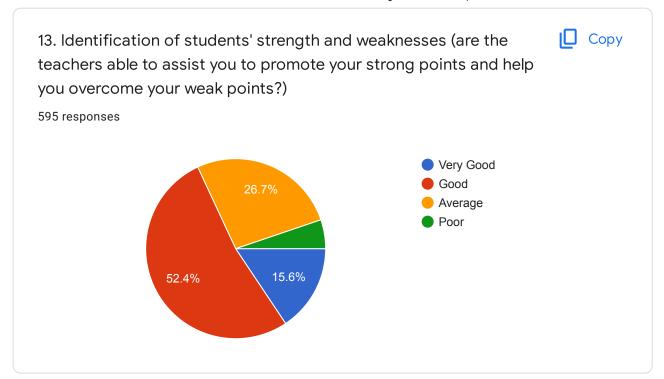

| 13. | 12. Satisfaction with college infrastructure and facilities *                                                                                                         |
|-----|-----------------------------------------------------------------------------------------------------------------------------------------------------------------------|
|     | Mark only one oval.                                                                                                                                                   |
|     | Very good                                                                                                                                                             |
|     | Excellent                                                                                                                                                             |
|     | Average                                                                                                                                                               |
|     | Fair                                                                                                                                                                  |
|     | Poor                                                                                                                                                                  |
|     |                                                                                                                                                                       |
| 14. | 13. Identification of students' strength and weaknesses (are the teachers able to assist you to promote your strong points and help you overcome your weak points?) * |
|     | Mark only one oval.                                                                                                                                                   |
|     | Very Good                                                                                                                                                             |
|     | Good                                                                                                                                                                  |
|     | Average                                                                                                                                                               |
|     | Poor                                                                                                                                                                  |
|     |                                                                                                                                                                       |
| 15. | 14. Are your performances regarding assignments discussed with you? *                                                                                                 |
|     | Mark only one oval.                                                                                                                                                   |
|     | yes                                                                                                                                                                   |
|     | no                                                                                                                                                                    |
|     |                                                                                                                                                                       |
|     |                                                                                                                                                                       |