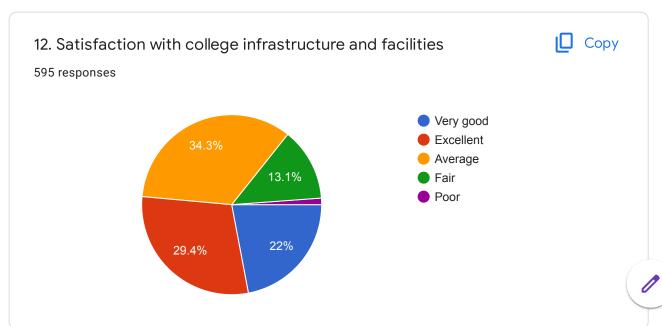

| 13. | 12. Satisfaction with college infrastructure and facilities *                                                                                                         |
|-----|-----------------------------------------------------------------------------------------------------------------------------------------------------------------------|
|     | Mark only one oval.                                                                                                                                                   |
|     | Very good                                                                                                                                                             |
|     | Excellent                                                                                                                                                             |
|     | Average                                                                                                                                                               |
|     | Fair                                                                                                                                                                  |
|     | Poor                                                                                                                                                                  |
|     |                                                                                                                                                                       |
| 14. | 13. Identification of students' strength and weaknesses (are the teachers able to assist you to promote your strong points and help you overcome your weak points?) * |
|     | Mark only one oval.                                                                                                                                                   |
|     | Very Good                                                                                                                                                             |
|     | Good                                                                                                                                                                  |
|     | Average                                                                                                                                                               |
|     | Poor                                                                                                                                                                  |
|     |                                                                                                                                                                       |
| 15. | 14. Are your performances regarding assignments discussed with you? *                                                                                                 |
|     | Mark only one oval.                                                                                                                                                   |
|     | yes                                                                                                                                                                   |
|     | no                                                                                                                                                                    |
|     |                                                                                                                                                                       |
|     |                                                                                                                                                                       |