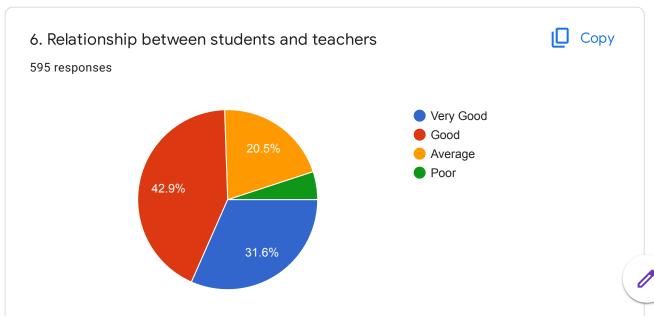

| 7. | 6. Relationship between students and teachers * |
|----|-------------------------------------------------|
|    | Mark only one oval.                             |
|    | Very Good Good Average Poor                     |
| 8. | 7. Syllabus coverage by the teacher *           |
|    | Mark only one oval.                             |
|    | Very good Good Average Poor                     |
| 9. | 8. Usage of ICT in teaching-learning *          |
|    | Mark only one oval.                             |
|    | Very Good Good Average Poor                     |
|    |                                                 |