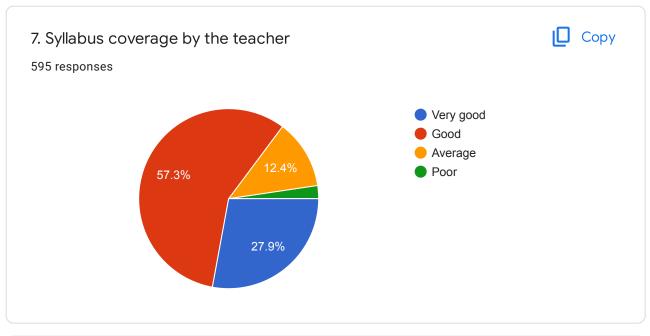

| 7. | 6. Relationship between students and teachers * |
|----|-------------------------------------------------|
|    | Mark only one oval.                             |
|    | Very Good Good Average Poor                     |
| 8. | 7. Syllabus coverage by the teacher *           |
|    | Mark only one oval.                             |
|    | Very good Good Average Poor                     |
| 9. | 8. Usage of ICT in teaching-learning *          |
|    | Mark only one oval.                             |
|    | Very Good Good Average Poor                     |
|    |                                                 |