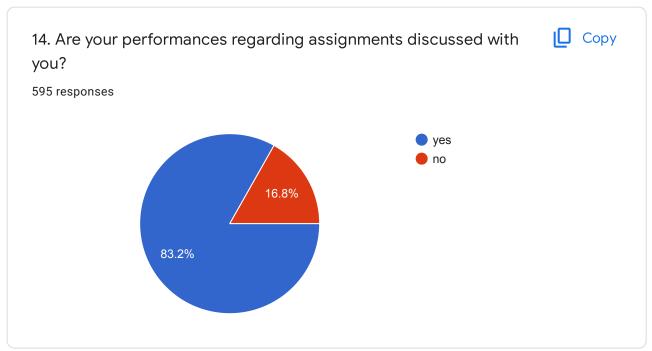

| 13. | 12. Satisfaction with college infrastructure and facilities *                                                                                                         |
|-----|-----------------------------------------------------------------------------------------------------------------------------------------------------------------------|
|     | Mark only one oval.                                                                                                                                                   |
|     | Very good                                                                                                                                                             |
|     | Excellent                                                                                                                                                             |
|     | Average                                                                                                                                                               |
|     | Fair                                                                                                                                                                  |
|     | Poor                                                                                                                                                                  |
|     |                                                                                                                                                                       |
| 14. | 13. Identification of students' strength and weaknesses (are the teachers able to assist you to promote your strong points and help you overcome your weak points?) * |
|     | Mark only one oval.                                                                                                                                                   |
|     | Very Good                                                                                                                                                             |
|     | Good                                                                                                                                                                  |
|     | Average                                                                                                                                                               |
|     | Poor                                                                                                                                                                  |
|     |                                                                                                                                                                       |
| 15. | 14. Are your performances regarding assignments discussed with you? *                                                                                                 |
|     | Mark only one oval.                                                                                                                                                   |
|     | yes                                                                                                                                                                   |
|     | no                                                                                                                                                                    |
|     |                                                                                                                                                                       |
|     |                                                                                                                                                                       |