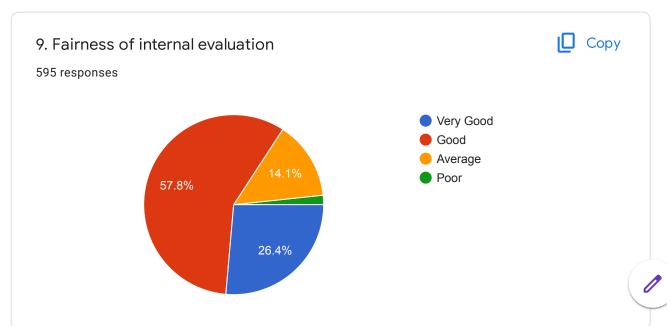

| 10. | 9. Fairness of internal evaluation *                       |
|-----|------------------------------------------------------------|
|     | Mark only one oval.                                        |
|     | Very Good Good                                             |
|     | Average                                                    |
|     | Poor                                                       |
|     |                                                            |
| 11. | 10. overall teaching-learning process in the institution * |
|     | Mark only one oval.                                        |
|     | Very good                                                  |
|     | Good                                                       |
|     | Average                                                    |
|     | Poor                                                       |
|     |                                                            |
| 12. | 11. Performance of Teacher-student mentoring system *      |
|     | Mark only one oval.                                        |
|     | Very Good                                                  |
|     | Good                                                       |
|     | Average                                                    |
|     | Poor                                                       |
|     |                                                            |