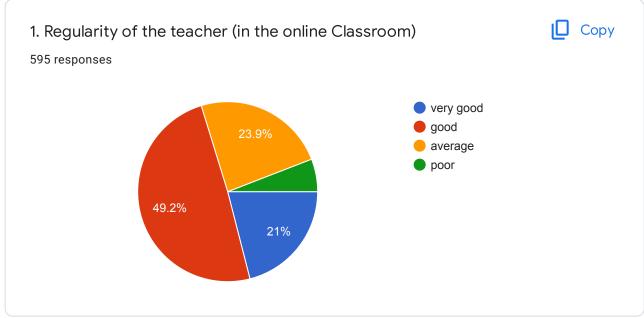

| * F | Required                                                                                                     |
|-----|--------------------------------------------------------------------------------------------------------------|
| 1.  | *Male or Female *  Mark only one oval.  Male Female                                                          |
| 2.  | 1. Regularity of the teacher (in the online Classroom) *  Mark only one oval.  very good good average poor   |
| 3.  | 2. Knowledge base of the teacher(as perceived by you) *  Mark only one oval.  Very good  Good  Average  Poor |