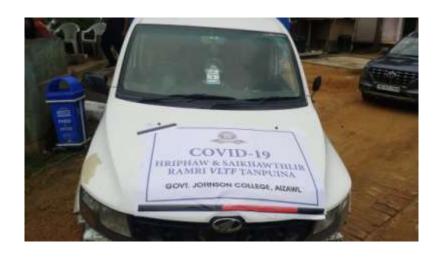

# 4C Community Covid Care Center Govt. Johnson College

#### **Covid Care**

| S.<br>No. | HAVE                        | SEMILITE             | SECTION         | ADDRESS                 | Senute                               |
|-----------|-----------------------------|----------------------|-----------------|-------------------------|--------------------------------------|
| i.        | Mary Chingmandanii          | 3" tretin            | 29098A263       | Beddetum Vergifiles     | UFI transaction El<br>156510867517   |
| 2         | Jame Laburgheri             | 5" Miso              |                 | Bungkown VengtFor       |                                      |
| 1         | Verbitanni                  | 5 <sup>th</sup> Mico | 124             | Armed Veng South        | 1915/20123885<br>1365/20123885       |
| 4         | C ishningungi               | 3"                   | 30008A040-5ec-0 | W 17                    | De Cards                             |
| 1.        | Variationelina              | 10                   | 21/133-5ec-0    | Both Website Vengthleng | te Carlo                             |
| E.        | Materindewightera           | 10                   | 23/238-5ec 8    | Therpref                | LP1 transaction (0<br>130511564607   |
| T.        | Served Laborarquits         | 8"                   | 300184401-Sec D | Salery Veig             | 12F1 transaction (0<br>136(11867106  |
| t.        | Caltorina                   | 8                    | 33/218-3m-8     | Rotosih                 | 200421535360                         |
|           | Josephan<br>Califorangalite | 5" (rejist           |                 | Thisimput               | UP transction (0<br>156/11878766     |
| 10.       | Calcuttravia                | 74                   | Sec-8           | Negat                   | 138511877227                         |
| 11        | Lethareste                  | 31                   | 20098A467       | Pulpublin               | UP Introduction 10<br>198511340170   |
| 12.       | LaktoVela                   | 15                   | 21/306          | Noboliste               | 1391 Intersection ()<br>139416850238 |
| 11        | Labraniere                  | 5"                   | 300984244       | Revolution              | UPI transaction II<br>139/13/29/1681 |
| 14.       | Labourgations               |                      | 200984189-Sec 0 | Salem Yeng              | hom                                  |
| is.       | zaklosunga                  | 3*                   | 20090A171-5ec 0 | Vengleval               | tri Cest                             |
| us.       | Labrierpole                 | 1°                   | 21/483-Set 6    | Skangtlang South        | UPI transaction III<br>135634725235  |
| 17.       | Lairinetthuri               | 34                   | 30000A374-Sec € | Salka                   | UPI transaction (1<br>136311383780   |
| ıı.       | Labortiumge                 | 34                   | 300064256-5ep-D | Deglans                 | UPI treesaction 8<br>136311277790    |
| 18.       | Labratidas                  | 14                   | 21/518-Sec D    | West Burglanus          | UPI transaction 6<br>136511197504    |
| 00.       | Lakthenethwiki              | 10                   | 31,909-Sec 0    | Biote                   | 139 transaction (                    |
| n         | tived kydybavina            | 10                   | 21/408-5ei-0    | Tiergream               | UP travaution t                      |