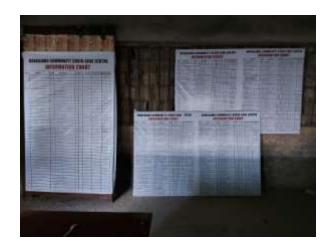

#### **Covid Care**

| S.<br>No. | HAVE                        | SEMILITE             | SECTION         | ADDRESS                 | Senute                               |
|-----------|-----------------------------|----------------------|-----------------|-------------------------|--------------------------------------|
| i.        | Mary Chingmandanii          | 3" tretin            | 29098A263       | Beddetum Vergifiles     | UFI transaction El<br>156510867517   |
| 2         | Jame Laburgheri             | 5" Miso              |                 | Bungkown VengtFor       |                                      |
| 1         | Verbitanni                  | 5 <sup>th</sup> Mico | 124             | Armed Veng South        | 1915/20123885<br>1365/20123885       |
| 4         | C ishningungi               | 3"                   | 30008A040-5ec-0 | W 17                    | De Cards                             |
| 1.        | Variationelina              | 10                   | 21/133-5ec-0    | Both Website Vengthleng | te Carlo                             |
| E.        | Materindewightera           | 10                   | 23/238-5ec 8    | Therpref                | LP1 transaction (0<br>130511564607   |
| T.        | Served Laborarquits         | 8"                   | 300184401-Sec D | Salery Veig             | 12F1 transaction (0<br>136(11867106  |
| t.        | Caltorina                   | 8                    | 33/218-3m-8     | Rotosih                 | 200421535360                         |
|           | Josephan<br>Califorangalite | 5" (rejist           |                 | Thisimput               | UP transction (0<br>156/11878766     |
| 10.       | Calcuttravia                | 74                   | Sec-8           | Negat                   | 138511877227                         |
| 11        | Lethareste                  | 31                   | 20098A467       | Pulpublin               | UP Introduction 10<br>198511340170   |
| 12.       | LaktoVela                   | 15                   | 21/306          | Noboliste               | 1391 Intersection ()<br>139416850238 |
| 11        | Labraniere                  | 5"                   | 300984244       | Revolution              | UPI transaction II<br>139/13/29/1681 |
| 14.       | Labourgations               |                      | 200984189-Sec 0 | Salem Yeng              | hom                                  |
| is.       | zaklosunga                  | 3*                   | 20090A171-5ec 0 | Vengleval               | tri Cest                             |
| us.       | Labrierpole                 | 1°                   | 21/483-Set 6    | Skangtlang South        | UPI transaction III<br>135634725235  |
| 17.       | Lairinetthuri               | 34                   | 30000A374-Sec € | Salka                   | UPI transaction (1<br>136311383780   |
| ıı.       | Labortiumge                 | 34                   | 300064256-5ep-D | Deglans                 | UPI treesaction 8<br>136311277790    |
| 18.       | Labratidas                  | 14                   | 21/518-Sec D    | West Burglanus          | UPI transaction 6<br>136511197504    |
| 00.       | Lakthenethwiki              | 10                   | 31,909-Sec 0    | Biote                   | 139 transaction (                    |
| n         | tived kydybavina            | 10                   | 21/408-5ei-0    | Tiergream               | UP travaution t                      |