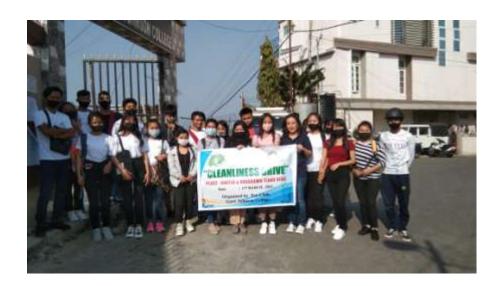

# 4C Community Covid Care Center Govt. Johnson College





## **ECO Club Activities**



## **Cleanliness Drive**







#### **NSS Donation and Renovation**







#### **Covid Care**

| S.<br>No. | HAVE                        | SEMILITE             | SECTION         | ADDRESS                 | Senute                               |
|-----------|-----------------------------|----------------------|-----------------|-------------------------|--------------------------------------|
| i.        | Mary Chingmandanii          | 3" tretin            | 29098A263       | Beddetum Vergifiles     | UFI transaction El<br>156510867517   |
| 2         | Jame Laburgheri             | 5" Miso              |                 | Bungkown VengtFor       |                                      |
| 1         | Verbitanni                  | 5 <sup>th</sup> Mico | 124             | Armed Veng South        | 1915/20123885<br>1365/